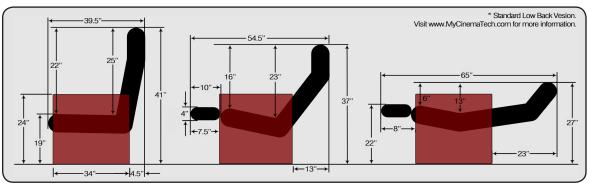

## Standard Options

Silver Cup Holders

Pneumatic Mechanism

Steel Frame

Articulating Headrest

Standard Seat Back Height

## **Available Options**

Motorized Option

Color Blocking

Contrast Piping

Contrast Stitching

High Back Option

Black and Bronze Cup Holders

Get into this chair and feel like you have slid into the cockpit of a European luxury sports car. Contoured to hug your body, the Le Grande transforms your theater into a speedway of comfort. Experience fully reclined comfort coupled with superb styling in a seat that fits every décor scheme. With options that include decorative piping and oversized high backs, this theater seat is truly Le Grande.