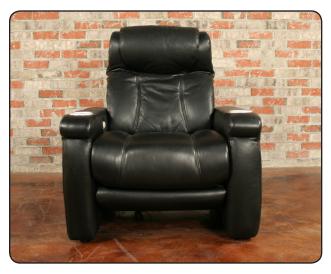

## Le Grande

## **Available Options**

Motorized Option

Color Blocking

Contrast Piping

Contrast Stitching

High Back Option

Black and Bronze Cup Holders

Get into this chair and feel like you have slid into the cockpit of a European luxury sports car. Contoured to hug your body, the Le Grande transforms your theater into a speedway of comfort. Experience fully reclined comfort coupled with superb styling in a seat that fits every décor scheme. With options that include decorative piping and oversized high backs, this theater seat is truly Le Grande.