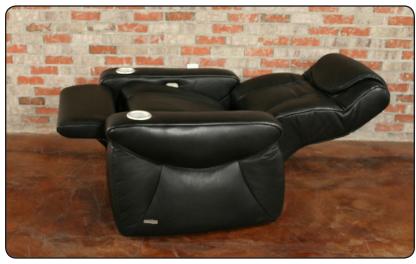

## Standard Options

Silver Cup Holders

Pneumatic Mechanism

Steel Frame

Articulating Headrest

Standard Seat Back Height

## **Available Options**

Motorized Option

Color Blocking

Contrast Piping

Contrast Stitching

High Back Option

Black and Bronze Cup Holders

Get into this chair and feel like you have slid into the cockpit of a European luxury sports car. Contoured to hug your body, the Le Grande transforms your theater into a speedway of comfort. Experience fully reclined comfort coupled with superb styling in a seat that fits every décor scheme. With options that include decorative piping and oversized high backs, this theater seat is truly Le Grande.