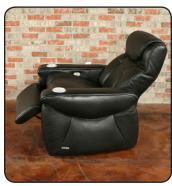

## Le Grande

## **Available Options**

Motorized Option

Color Blocking

Contrast Piping

Contrast Stitching

High Back Option

Black and Bronze Cup Holders

Get into this chair and feel like you have slid into the cockpit of a European luxury sports car. Contoured to hug your body, the Le Grande transforms your theater into a speedway of comfort. Experience fully reclined comfort coupled with superb styling in a seat that fits every décor scheme. With options that include decorative piping and oversized high backs, this theater seat is truly Le Grande.