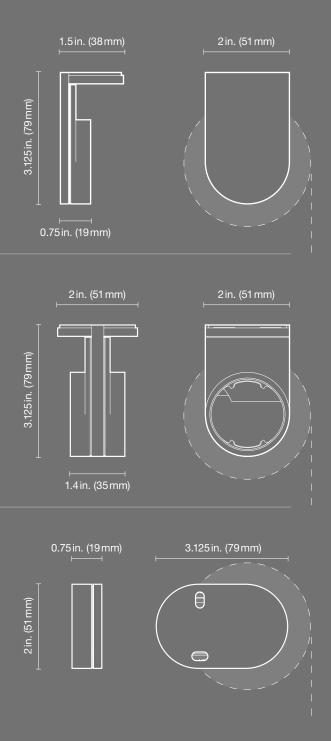

### Any application

**Form factor variety** includes end, center, or jamb offering designers built-in versatility, and allowing you to configure the shade for any window.

END BRACKET

### CENTER BRACKET

### JAMB BRACKET