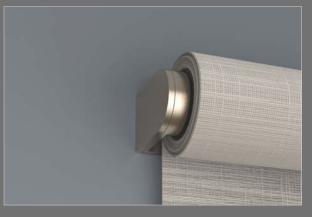

### Any application

**Form factor variety** includes end, center, or jamb offering designers built-in versatility, and allowing you to configure the shade for any window.

END BRACKET

### CENTER BRACKET