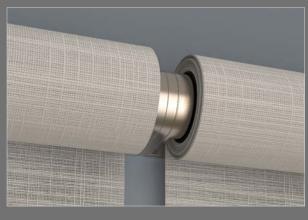

**Show off expansive views.** Palladiom Wire-Free shades can be used for windows up to 12' wide by 12' tall, and occupy no more than 3.25" of vertical space when the shade is open.

**Every last detail** was carefully considered from the overall design to the shade hembar options. The unique Palladiom Bottom Rail sets a new standard for luxury shading, offering a streamlined aesthetic at the windowsill. Or choose from a variety of fabric-wrapped hembars specifically designed with end caps to match the bracket hardware.