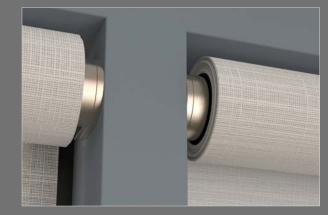

### Any application

**Form factor variety** includes end, center, or jamb offering designers built-in versatility, and allowing you to configure the shade for any window.

END BRACKET

### CENTER BRACKET

### JAMB BRACKET