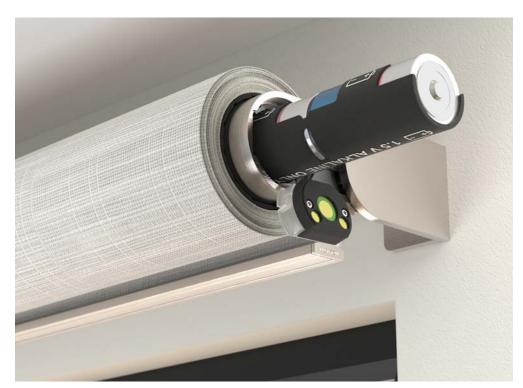

PALLADIOM WIRE-FREE SHADING SYSTEM

Active Energy Optimization, a breakthrough battery-management architecture, was designed to enhance the delicate balance of energy density and power density in traditional alkaline batteries. Using no more than six, off-the-shelf D-cell batteries, these shades achieve the 3-5 year battery life you've come to expect from Lutron.

**Designed with simplicity in mind,** the Palladiom Wire-Free Shading System boasts a patent-pending bracket mechanism. The replaceable batteries can be easily accessed when needed without taking the shade down, but are otherwise completely hidden from view, housed within the shade drive.