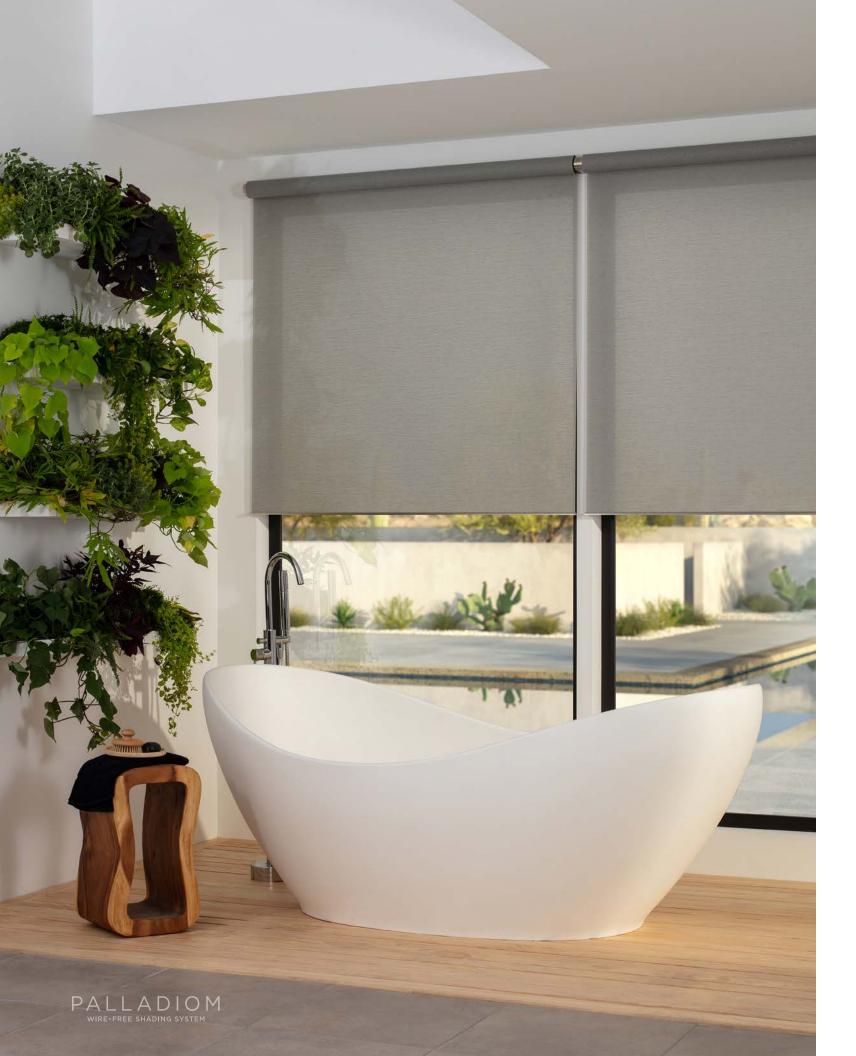

**Show off expansive views.** Palladiom Wire-Free shades can be used for windows up to 12' wide by 12' tall, and occupy no more than 3.25" of vertical space when the shade is open.

**Every last detail** was carefully considered from the overall design to the shade hembar options. The unique Palladiom Bottom Rail sets a new standard for luxury shading, offering a streamlined aesthetic at the windowsill. Or choose from a variety of fabric-wrapped hembars specifically designed with end caps to match the bracket hardware.

### Unparalleled performance

**Over ten years of battery technology and research**, combined with 30 years of cutting-edge shade design and development culminate in the most advanced, efficient Lutron battery-powered shade to date.