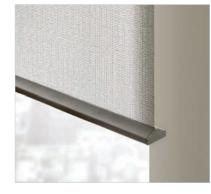

**Show off expansive views.** Palladiom Wire-Free shades can be used for windows up to 12' wide by 12' tall, and occupy no more than 3.25" of vertical space when the shade is open.

**Every last detail** was carefully considered from the overall design to the shade hembar options. The unique Palladiom Bottom Rail sets a new standard for luxury shading, offering a streamlined aesthetic at the windowsill. Or choose from a variety of fabric-wrapped hembars specifically designed with end caps to match the bracket hardware.

Palladiom Bottom Rail\*

\*Available in Pure White, Clear Anodized, Black Anodized and Satin Nickel finishes only.

Half-Wrap Architectural Bottom Bar