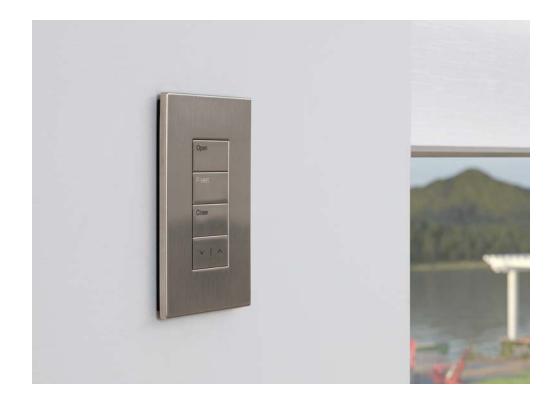

A variety of control options makes shade control easy and intuitive. Choose from beautiful wall-mounted keypads offered in finishes that complement Palladiom shade hardware, remote controls, or even common voice-control platforms.