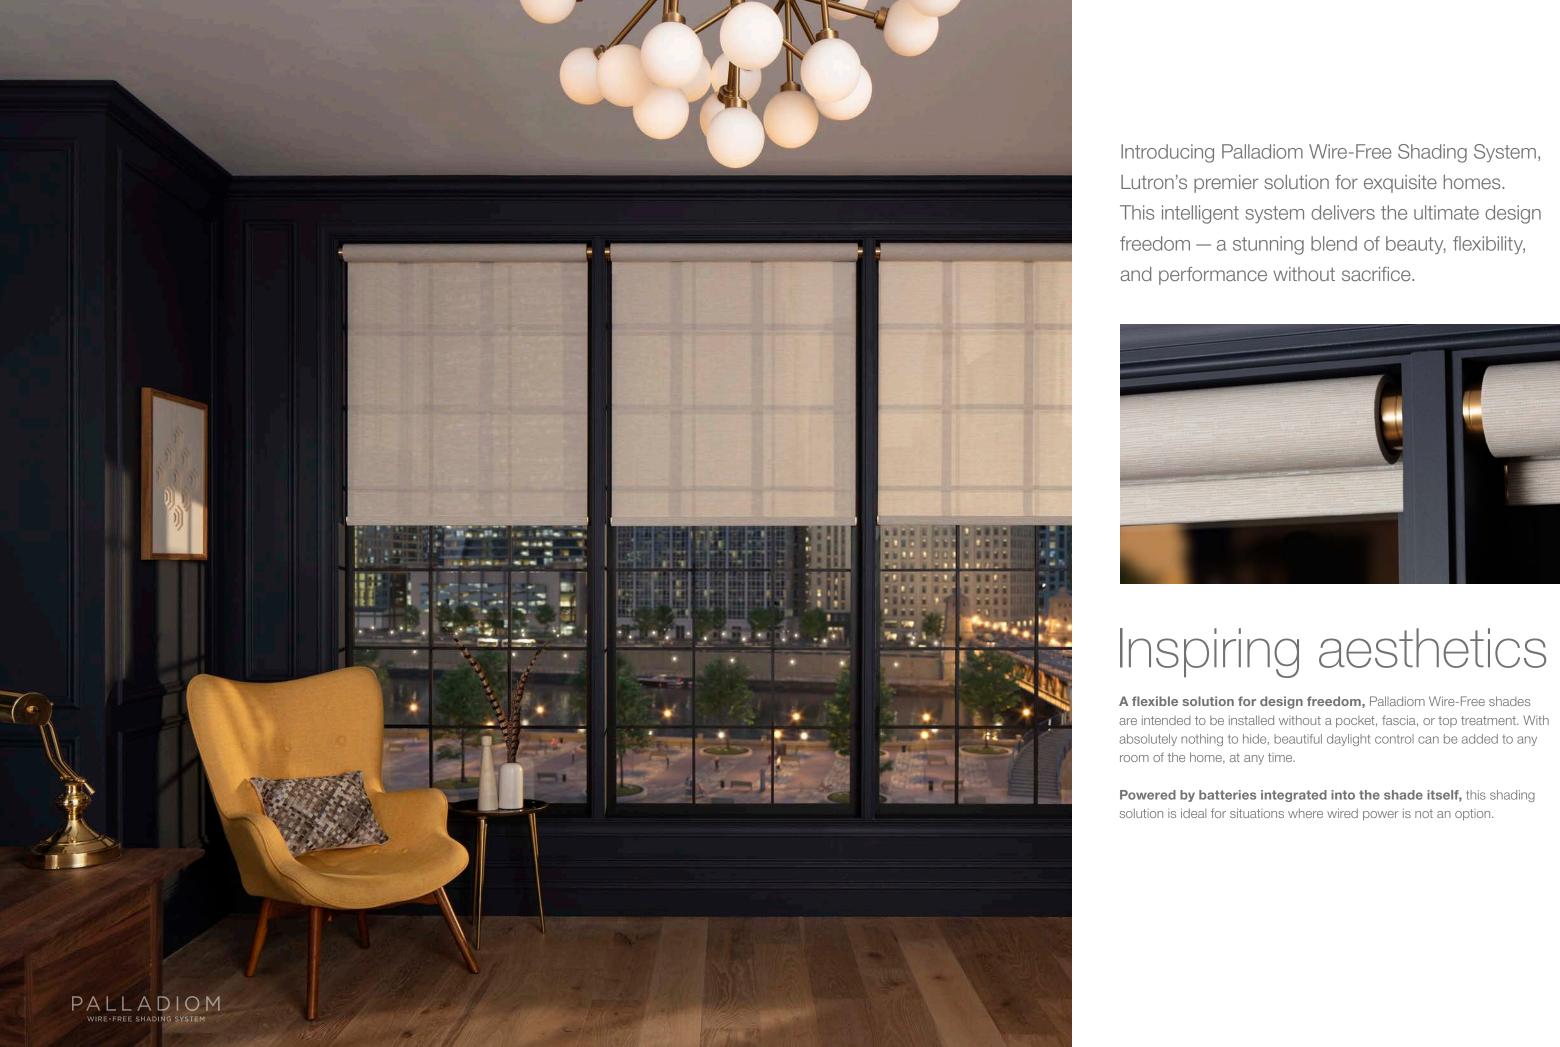

**Show off expansive views.** Palladiom Wire-Free shades can be used for windows up to 12' wide by 12' tall, and occupy no more than 3.25" of vertical space when the shade is open.

**Every last detail** was carefully considered from the overall design to the shade hembar options. The unique Palladiom Bottom Rail sets a new standard for luxury shading, offering a streamlined aesthetic at the windowsill. Or choose from a variety of fabric-wrapped hembars specifically designed with end caps to match the bracket hardware.

Palladiom Bottom Rail\*

\*Available in Pure White, Clear Anodized, Black Anodized and Satin Nickel finishes only.

Half-Wrap Architectural Bottom Bar