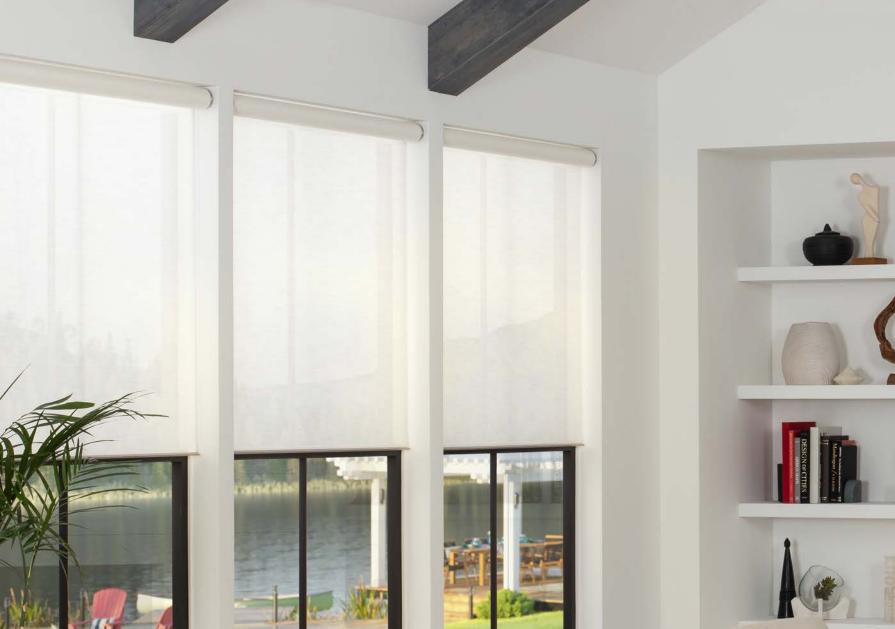

**Show off expansive views.** Palladiom Wire-Free shades can be used for windows up to 12' wide by 12' tall, and occupy no more than 3.25" of vertical space when the shade is open.

**Every last detail** was carefully considered from the overall design to the shade hembar options. The unique Palladiom Bottom Rail sets a new standard for luxury shading, offering a streamlined aesthetic at the windowsill. Or choose from a variety of fabric-wrapped hembars specifically designed with end caps to match the bracket hardware.

### Any application

**Form factor variety** includes end, center, or jamb offering designers built-in versatility, and allowing you to configure the shade for any window.

END BRACKET